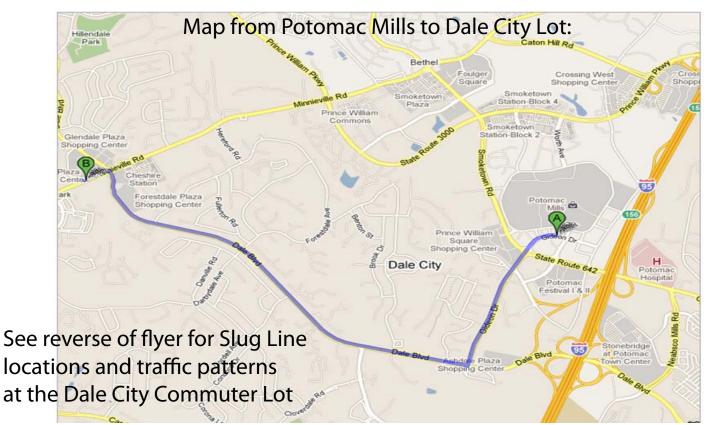

Directions from Potomac Mills to Dale City Lot are:

- 1. Head west on Gideon Dr toward Metro Plaza 0.2 mi
- 2. Slight left to stay on Gideon Dr 0.9 mi
- 3. Turn right at Dale Blvd 2.4 mi
- 4. Turn left at Minnieville Rd 0.1 mi
- 5. Arrive at Minnieville Rd & Gemini Way, Dale City, VA 22193