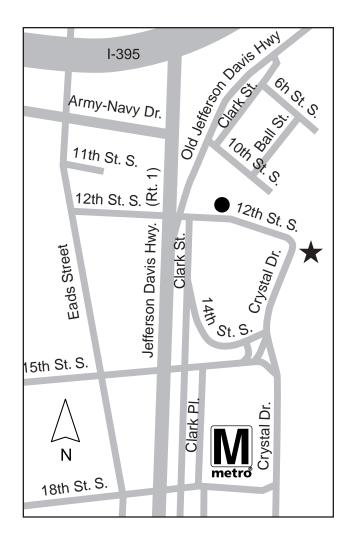

## Crystal Gateway Slug Line Moving April 29

New location: Where Crystal Drive becomes 12th Street South.

Former slug line location

★ Slug line location effective April 29

Due to Police and Public Works concerns about safety and traffic/pedestrian movement on S. 12th Street, the Crystal Gateway Slug Line (informal carpool meeting location) is being relocated effective Monday, April 29.

The new location is just down the block from the old line and begins where 12th Street S. meets Crystal Drive and continues down Crystal Drive. Parking meters have been restricted "NO Parking 3 p.m.-6 p.m." to allow for slugging.